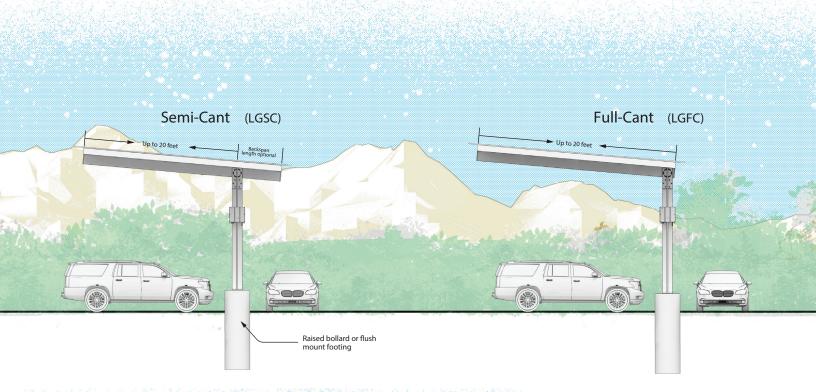

legance. It features higher clearances, wider column spacing, integrated wire management, tapered beams and high-quality structural materials and coatings.

Greater Lifetime Energy Production

Delivering the industry's only fully integrated carport solution, South West LLC combines high-efficiency, high-performance solar panel technology with unparalleled warranties. The result is maximum energy output and peace of mind in your investment, today and for decades to come.

Superior Safety and Reliability

The integrated features of the South West LLC carport systems surpass industry standards including concealed electrical components, plug-and-play inverters and corrosion-resistant steel finishes putting it at the top of its class in durability, reliability and safety.

LGT, LGSC and LGFC.





## Features

- High-efficiency solar panels
- Productized mechanical mounting system
- Productized electrical system
- Plug-and-play inverter power station
- LED lighting
- Galvanized coatings

## **More Options**

- Painted columns and cross beams
- Anchor bolt covers
- Additional lighting
- Decking
- $\bullet \ Branding$
- 2 stage marine grade coating