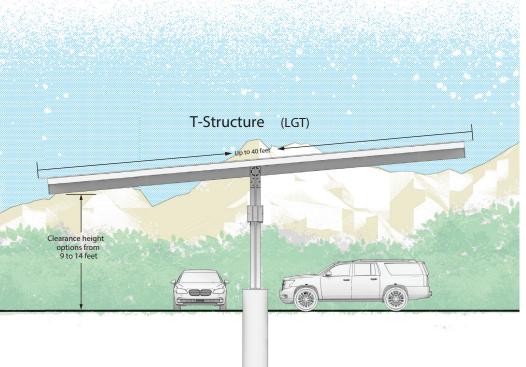

gance. It features higher clearances, wider column spacing, integrated wire management, tapered beams and high-quality structural materials and coatings.

Greater Lifetime Energy Production

Delivering the industry's only fully integrated carport solution, South West LLC combines high-efficiency, high-performance solar panel technology with unparalleled warranties. The result is maximum energy output and peace of mind in your investment, today and for decades to come.

Superior Safety and Reliability

The integrated features of the South West LLC carport systems surpass industry standards including concealed electrical components, plug-and-play inverters and corrosion-resistant steel finishes putting it at the top of its class in durability, reliability and safety.

LGT, LGSC and LGFC.





## Features

- High-efficiency solar panels
- Productized mechanical mounting system
- Productized electrical system
- Plug-and-play inverter power station
- LED lighting
- Galvanized coatings

## **More Options**

- Painted columns and cross beams
- Anchor bolt covers
- Additional lighting
- Decking
- $\bullet \ Branding$
- 2 stage marine grade coating